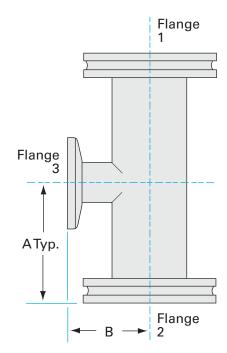

Similar Image

| Dimensions<br>(in inches) |       |
|---------------------------|-------|
| Dim A                     | 5.38″ |
| Dim B                     | 4.65″ |

#### 3TA-NW-40-ISO-160-OF

| Parameters        | Specifications                                                                             |
|-------------------|--------------------------------------------------------------------------------------------|
| Flange 1          | DN 160 ISO-K                                                                               |
| Adapter Type      | Tee Adapter                                                                                |
| Flange 2          | DN 40 ISO-KF                                                                               |
| Material          | 304 stainless                                                                              |
| Tube OD           | 6″                                                                                         |
| Tube OD 2         | 1-1/2″                                                                                     |
| Port Length       | 5.38″                                                                                      |
| Port Length 2     | 4.65"                                                                                      |
| Vacuum Range      | FKM: 1 · 10 <sup>-8</sup> mbar to 1 bar<br>Metal seal: 1 · 10 <sup>-10</sup> mbar to 1 bar |
| Temperature Range | FKM: -20 °C to 180 °C<br>Metal seal: -270 °C to 150 °C                                     |
| Weight            | 8 lbs                                                                                      |