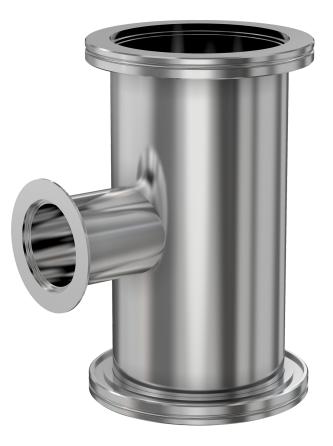

# **ISO-K to ISO-K-KF adapter tee** ISO-160 OF to NW-40 adapter tee

Part number: 3TA-NW-40-ISO-160-OF

### **ISO-K to ISO-K-KF adapter tee** ISO-160 OF to NW-40 adapter tee

- Enables easy joining of two different flanges or fittings
- Most popular types & combinations listed
- Contact us at 800-824-4166 if you can't find exactly what you need

#### 3TA-NW-40-ISO-160-OF

| Parameters        | Specifications                                                                             |
|-------------------|--------------------------------------------------------------------------------------------|
| Flange 1          | DN 160 ISO-K                                                                               |
| Adapter Type      | Tee Adapter                                                                                |
| Flange 2          | DN 40 ISO-KF                                                                               |
| Material          | 304 stainless                                                                              |
| Tube OD           | 6″                                                                                         |
| Tube OD 2         | 1-1/2″                                                                                     |
| Port Length       | 5.38″                                                                                      |
| Port Length 2     | 4.65"                                                                                      |
| Vacuum Range      | FKM: 1 · 10 <sup>-8</sup> mbar to 1 bar<br>Metal seal: 1 · 10 <sup>-10</sup> mbar to 1 bar |
| Temperature Range | FKM: -20 °C to 180 °C<br>Metal seal: -270 °C to 150 °C                                     |
| Weight            | 8 lbs                                                                                      |